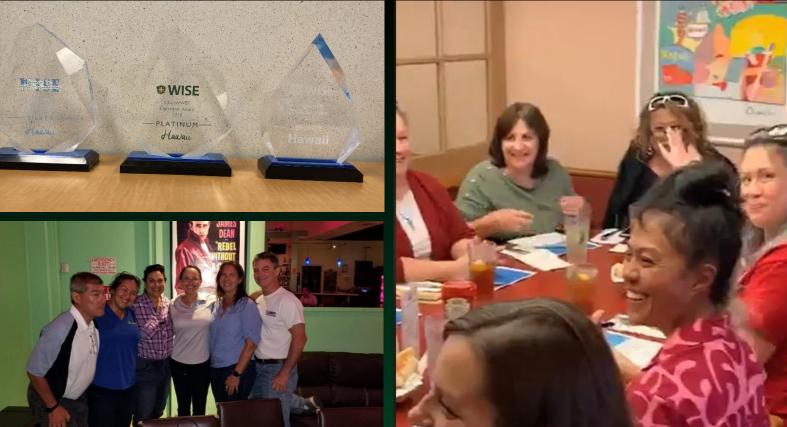

#### Working together for a safer, stronger future.

# A S S P

#### Women in Safety Excellence

#### To promote, inspire, and strengthen women in the safety profession.



#### ChapterWISE

- Goals
- Structure
- Meetings





#### 19/20 ChapterWISE Distinction Award Winners





## Tarheel - Bronze







## Utah - Silver









## Bakersfield - Silver





## St. Louis - Gold





### REGIONAL Fighting Hunger... Feeding Hop





#### Oklahoma City - Gold







ASSP Georgia ChapterWISE is hosting

#### VIRTUAL HAPPY HOUR

Cocktails and Conversation from the comfort of your home Friday, May 15th 7 - 8 PM ET

<u>WEBEX</u> = 866-205-5379 MEETING NUMBER (ACCESS CODE): 737 086 812







#### Georgia - Gold





## National Capital - Gold







#### Hawaii - Gold







## Lower Columbia Basin - Platinum





#### Mary Stire. Mary



#### Greater San Jose - Platinum



#### To promote, inspire, and strengthen women in the safety profession.